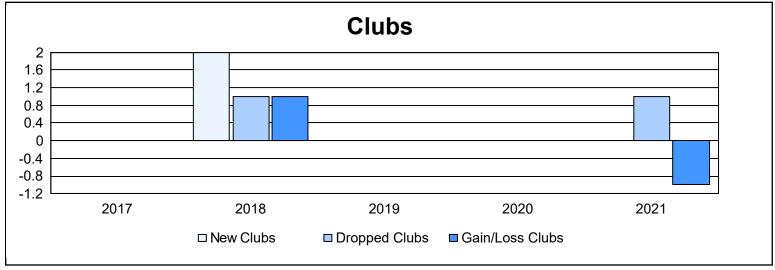

District 111RN As of June 2021 Cumulative

| Year      | New<br>Clubs | Dropped<br>Clubs | Gain/<br>Loss<br>Clubs | New<br>Members | Charter<br>Members | Reinstate<br>Members | Transfer<br>Members | Total<br>Member<br>Added | Total<br>Members<br>Dropped | Gain/<br>Loss<br>Members |
|-----------|--------------|------------------|------------------------|----------------|--------------------|----------------------|---------------------|--------------------------|-----------------------------|--------------------------|
| 2016-2017 | 0            | 0                | 0                      | 82             | 0                  | 0                    | 6                   | 88                       | 122                         | -34                      |
| 2017-2018 | 2            | 1                | 1                      | 101            | 41                 | 1                    | 4                   | 147                      | 120                         | 27                       |
| 2018-2019 | 0            | 0                | 0                      | 87             | 1                  | 0                    | 5                   | 93                       | 113                         | -20                      |
| 2019-2020 | 0            | 0                | 0                      | 74             | 0                  | 0                    | 9                   | 83                       | 125                         | -42                      |
| 2020-2021 | 0            | 1                | -1                     | 49             | 0                  | 0                    | 2                   | 51                       | 75                          | -24                      |
| Average   | 0            | 0                | 0                      | 79             | 8                  | 0                    | 5                   | 92                       | 111                         | -19                      |