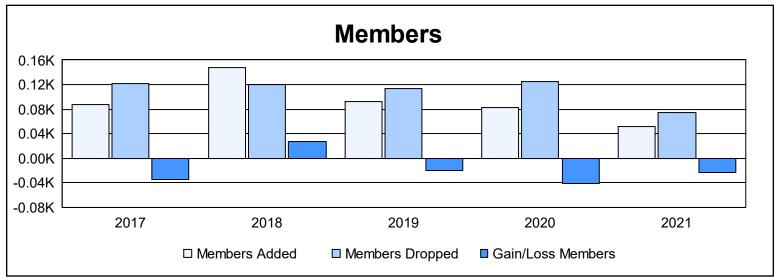

District 111RN As of June 2021 Cumulative

| Year      | New<br>Clubs | Dropped<br>Clubs | Gain/<br>Loss<br>Clubs | New<br>Members | Charter<br>Members | Reinstate<br>Members | Transfer<br>Members | Total<br>Member<br>Added | Total<br>Members<br>Dropped | Gain/<br>Loss<br>Members |
|-----------|--------------|------------------|------------------------|----------------|--------------------|----------------------|---------------------|--------------------------|-----------------------------|--------------------------|
| 2016-2017 | 0            | 0                | 0                      | 82             | 0                  | 0                    | 6                   | 88                       | 122                         | -34                      |
| 2017-2018 | 2            | 1                | 1                      | 101            | 41                 | 1                    | 4                   | 147                      | 120                         | 27                       |
| 2018-2019 | 0            | 0                | 0                      | 87             | 1                  | 0                    | 5                   | 93                       | 113                         | -20                      |
| 2019-2020 | 0            | 0                | 0                      | 74             | 0                  | 0                    | 9                   | 83                       | 125                         | -42                      |
| 2020-2021 | 0            | 1                | -1                     | 49             | 0                  | 0                    | 2                   | 51                       | 75                          | -24                      |
| Average   | 0            | 0                | 0                      | 79             | 8                  | 0                    | 5                   | 92                       | 111                         | -19                      |